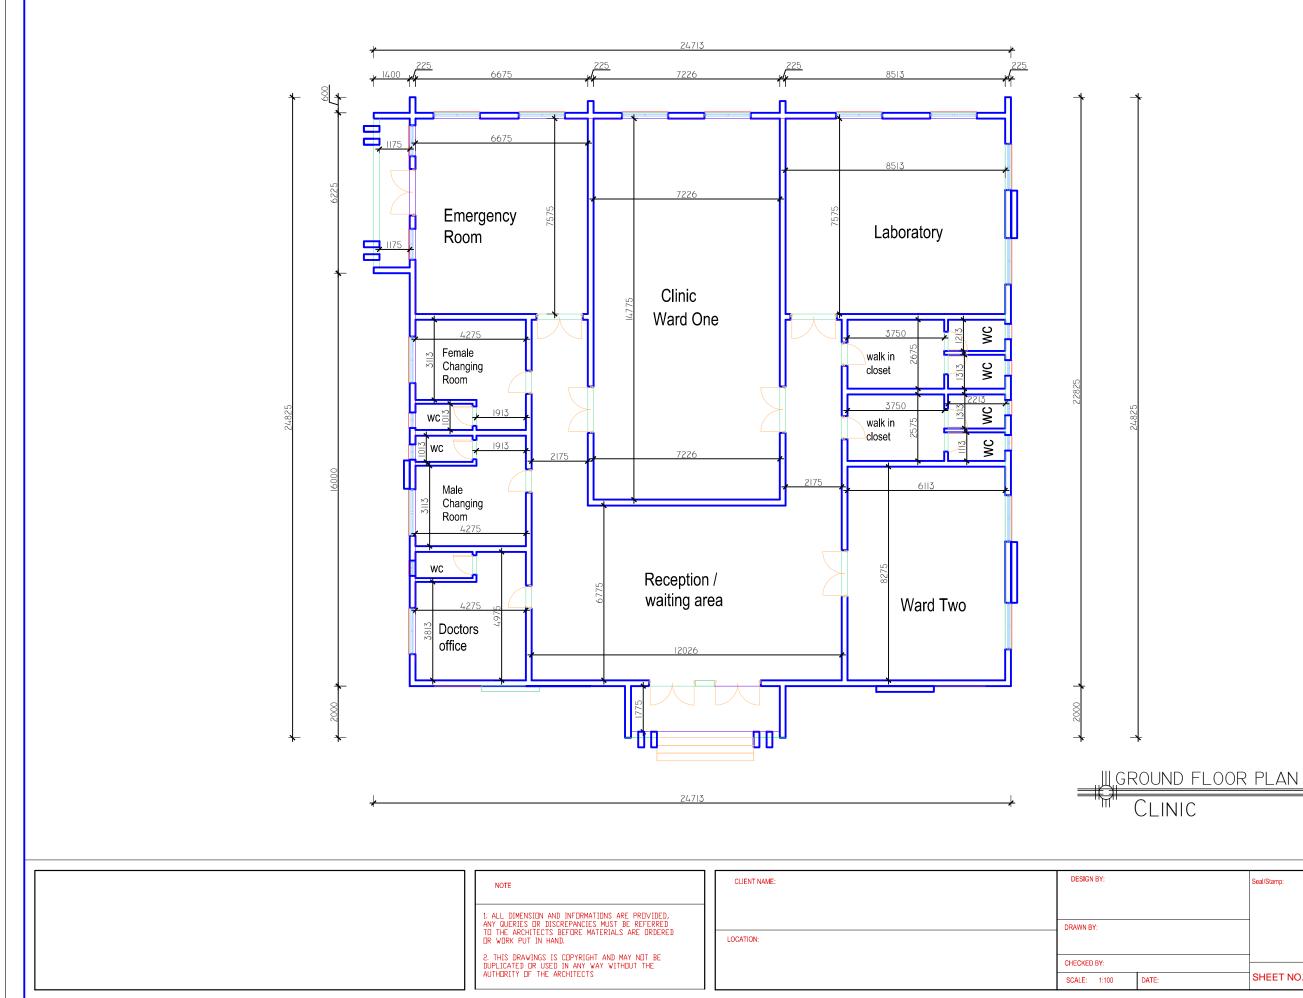

| <b>_</b>        |  |  |  |
|                       |                 |  |  |  |
| ∭ GR                  | OUND FLOOR PLAN |  |  |  |
| <sup>"m"</sup> Сниксн |                 |  |  |  |
|                       | Seal/Stamp:     |  |  |  |
|                       |                 |  |  |  |
| ATE:                  | SHEET NO.:      |  |  |  |
|                       |                 |  |  |  |



## MOSOUE

#### Mosque

|      | Seal/Stamp: |
|------|-------------|
|      |             |
|      |             |
|      |             |
| ATE: | SHEET NO.:  |
| 11E. |             |



|      | Seal/Stamp: |  |
|------|-------------|--|
|      |             |  |
|      |             |  |
|      |             |  |
| ATE: | SHEET NO.:  |  |
|      |             |  |

#### GYMNASTIC



Seal/Stamp: SHEET NO .: DATE:

#### CLINIC