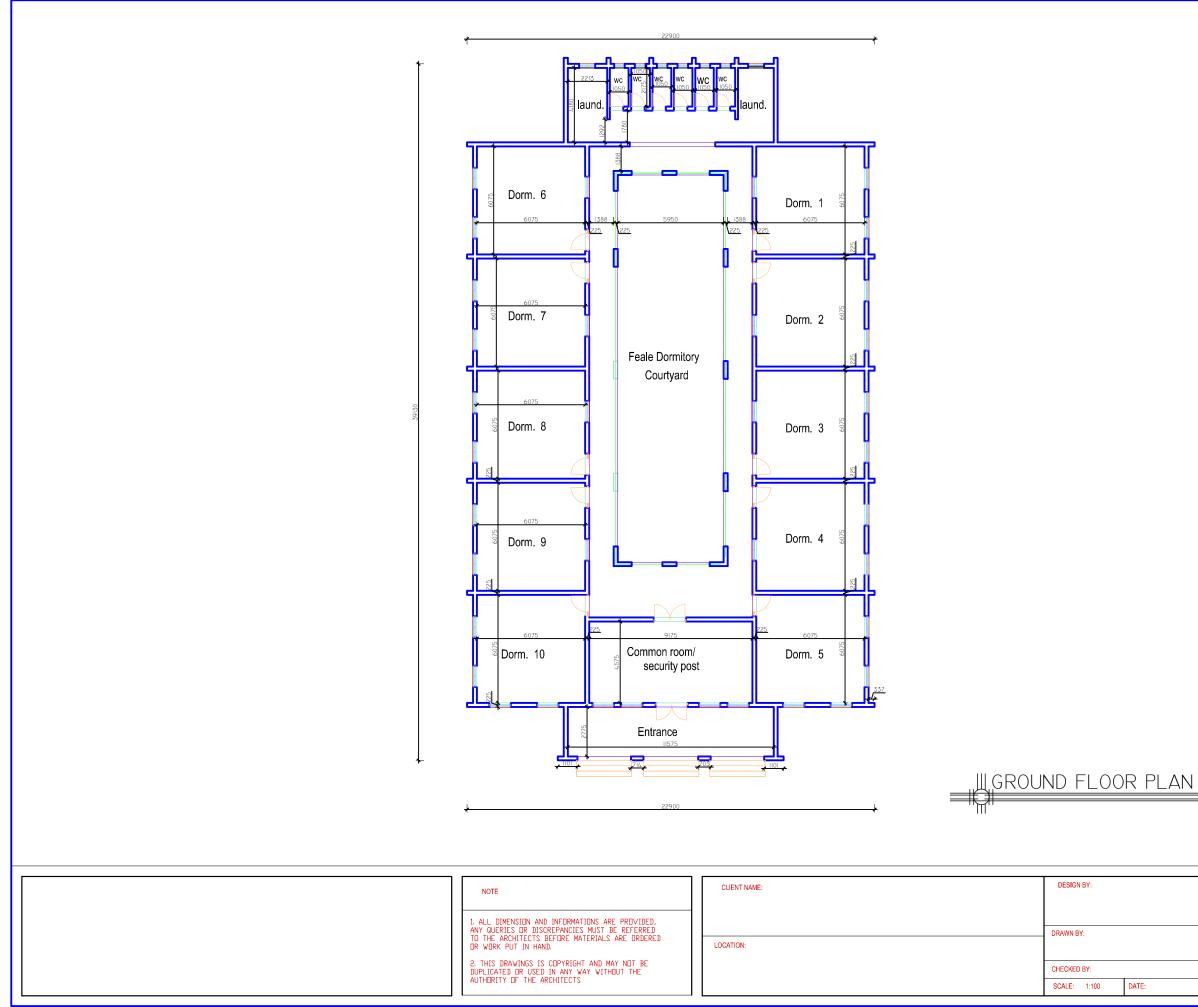

| ¥0001¥                | - <b>*</b>      |  |  |  |
|-----------------------|-----------------|--|--|--|
| 3275                  |                 |  |  |  |
| *                     |                 |  |  |  |
| 4475                  | 13025           |  |  |  |
|                       |                 |  |  |  |
| 275                   |                 |  |  |  |
|                       |                 |  |  |  |
| 1000                  | <b>_</b>        |  |  |  |
|                       |                 |  |  |  |
| ∭ GR                  | OUND FLOOR PLAN |  |  |  |
| <sup>"m"</sup> Сниксн |                 |  |  |  |
|                       | Seal/Stamp:     |  |  |  |
|                       |                 |  |  |  |
| ATE:                  | SHEET NO.:      |  |  |  |
|                       |                 |  |  |  |