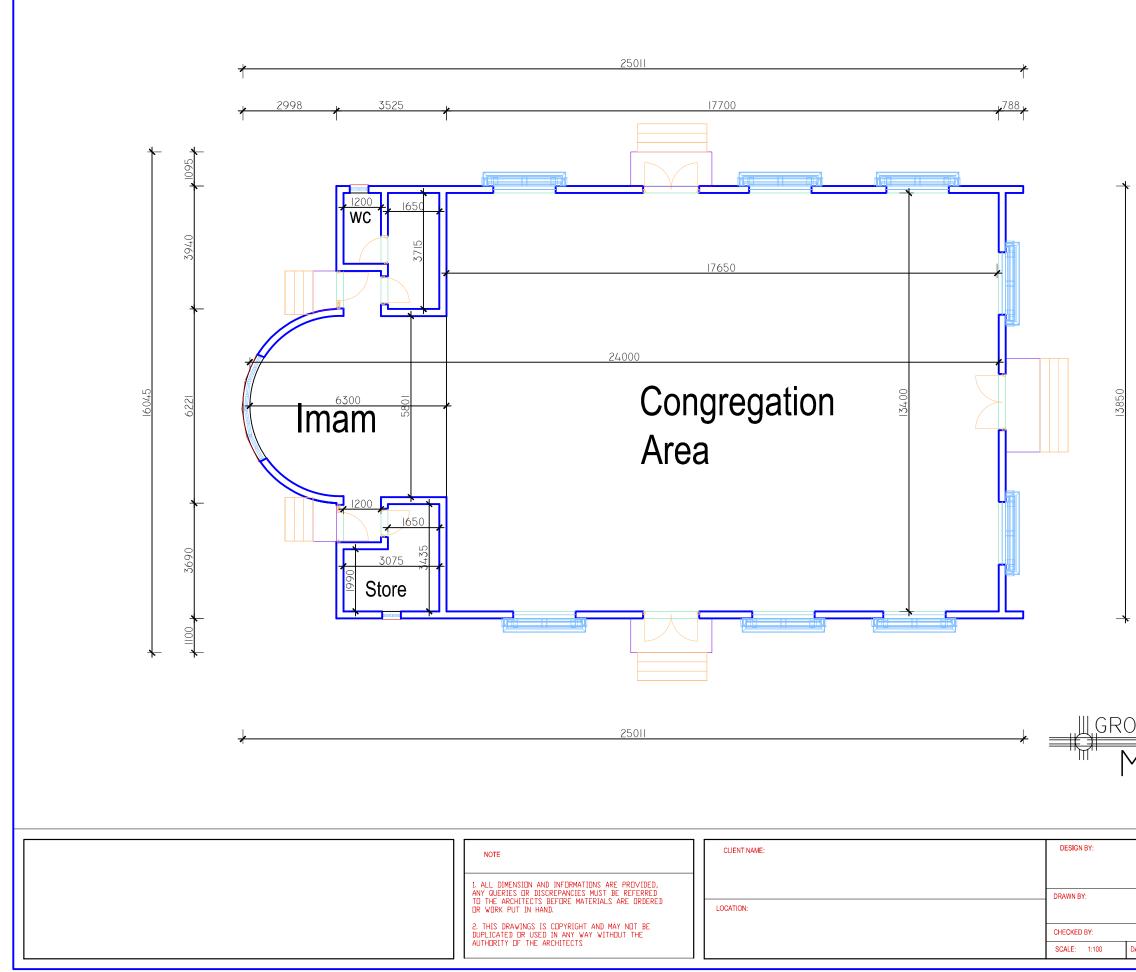

## MOSOUE

#### Mosque

|      | Seal/Stamp: |
|------|-------------|
|      |             |
|      |             |
|      |             |
| ATE: | SHEET NO.:  |
| 11E. |             |

|      | Seal/Stamp: |  |
|------|-------------|--|
|      |             |  |
|      |             |  |
|      |             |  |
| ATE: | SHEET NO.:  |  |
|      |             |  |