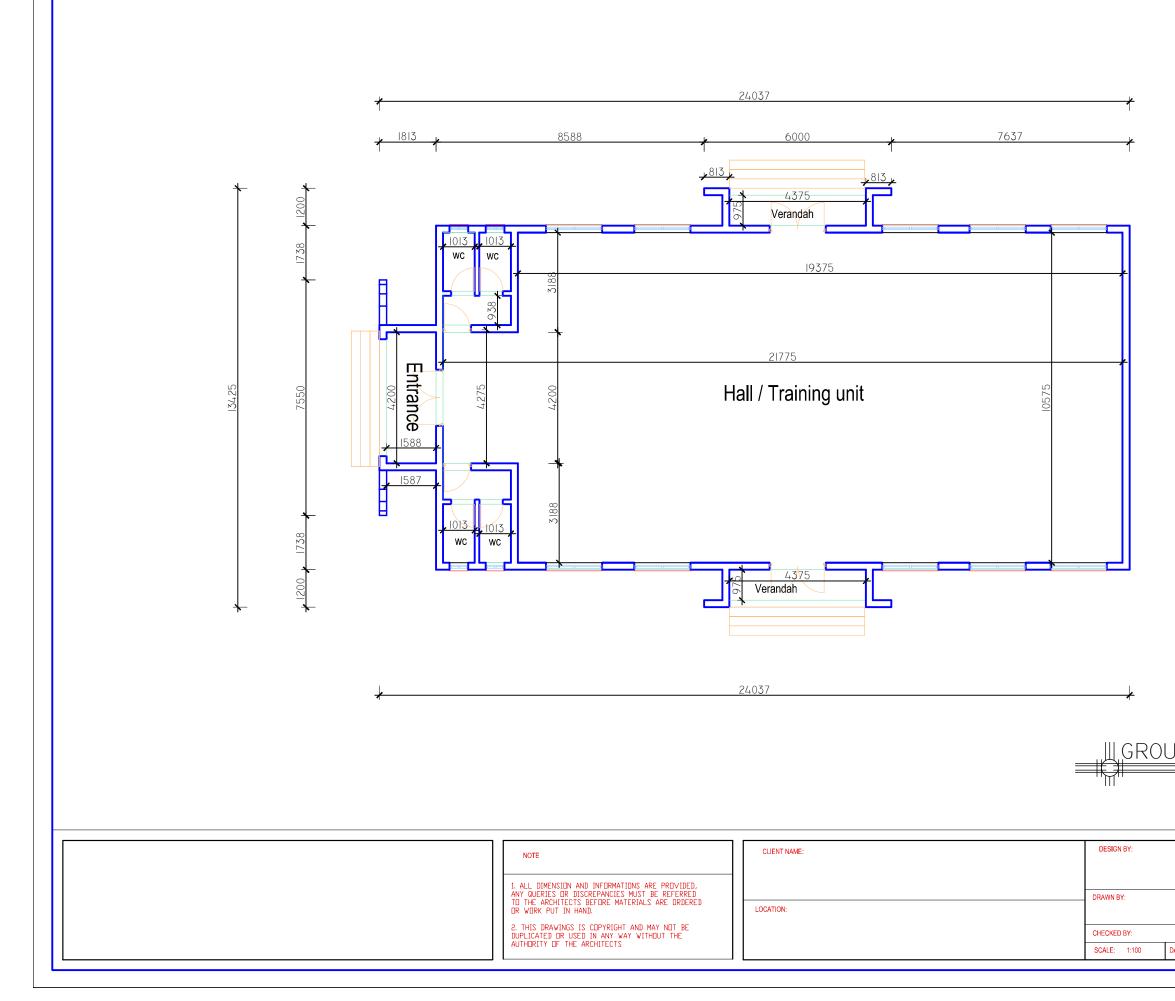

|  |
| TE: | SHEET NO.:  |  |
|     |             |  |



|     | Seal/Stamp: |  |
|-----|-------------|--|
|     |             |  |
|     |             |  |
|     |             |  |
|     |             |  |
| TE: | SHEET NO.:  |  |
|     |             |  |



|                                       | Seal/Stamp: |  |
|---------------------------------------|-------------|--|
|                                       |             |  |
|                                       |             |  |
|                                       |             |  |
|                                       |             |  |
|                                       |             |  |
| ATE:                                  | SHEET NO.:  |  |
| · · · · · · · · · · · · · · · · · · · |             |  |







| ¥0001¥                | - <b>*</b>      |  |  |  |
|-----------------------|-----------------|--|--|--|
| 3275                  |                 |  |  |  |
| *                     |                 |  |  |  |
| 4475                  | 13025           |  |  |  |
|                       |                 |  |  |  |
| 275                   |                 |  |  |  |
|                       |                 |  |  |  |
| 1000                  | <b>_</b>        |  |  |  |
|                       |                 |  |  |  |
| ∭ GR                  | OUND FLOOR PLAN |  |  |  |
| <sup>"m"</sup> Сниксн |                 |  |  |  |
|                       | Seal/Stamp:     |  |  |  |
|                       |                 |  |  |  |
| ATE:                  | SHEET NO.:      |  |  |  |