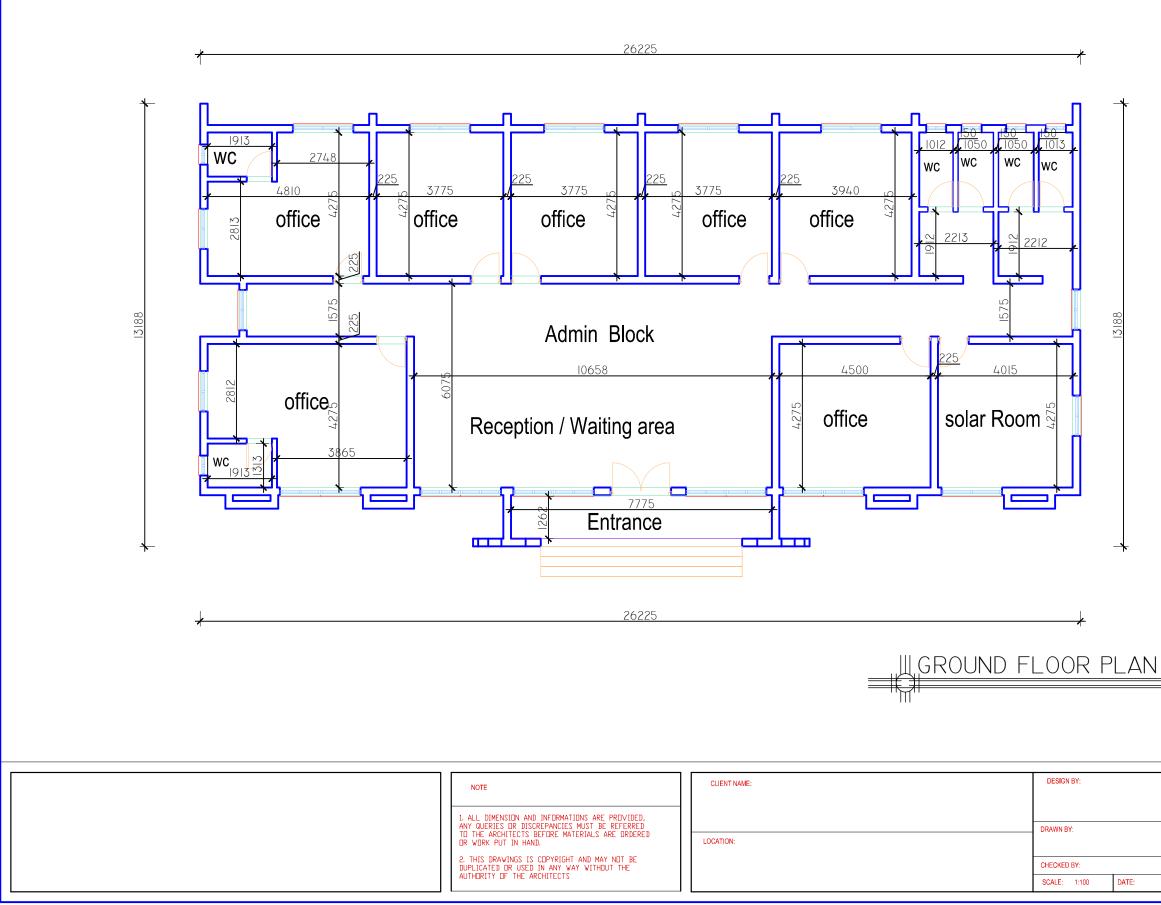

|     | Seal/Stamp: |  |
|-----|-------------|--|
|     |             |  |
|     |             |  |
|     |             |  |
|     |             |  |
| TE: | SHEET NO.:  |  |
|     |             |  |

|                                       | Seal/Stamp: |  |
|---------------------------------------|-------------|--|
|                                       |             |  |
|                                       |             |  |
|                                       |             |  |
|                                       |             |  |
|                                       |             |  |
| ATE:                                  | SHEET NO.:  |  |
| · · · · · · · · · · · · · · · · · · · |             |  |