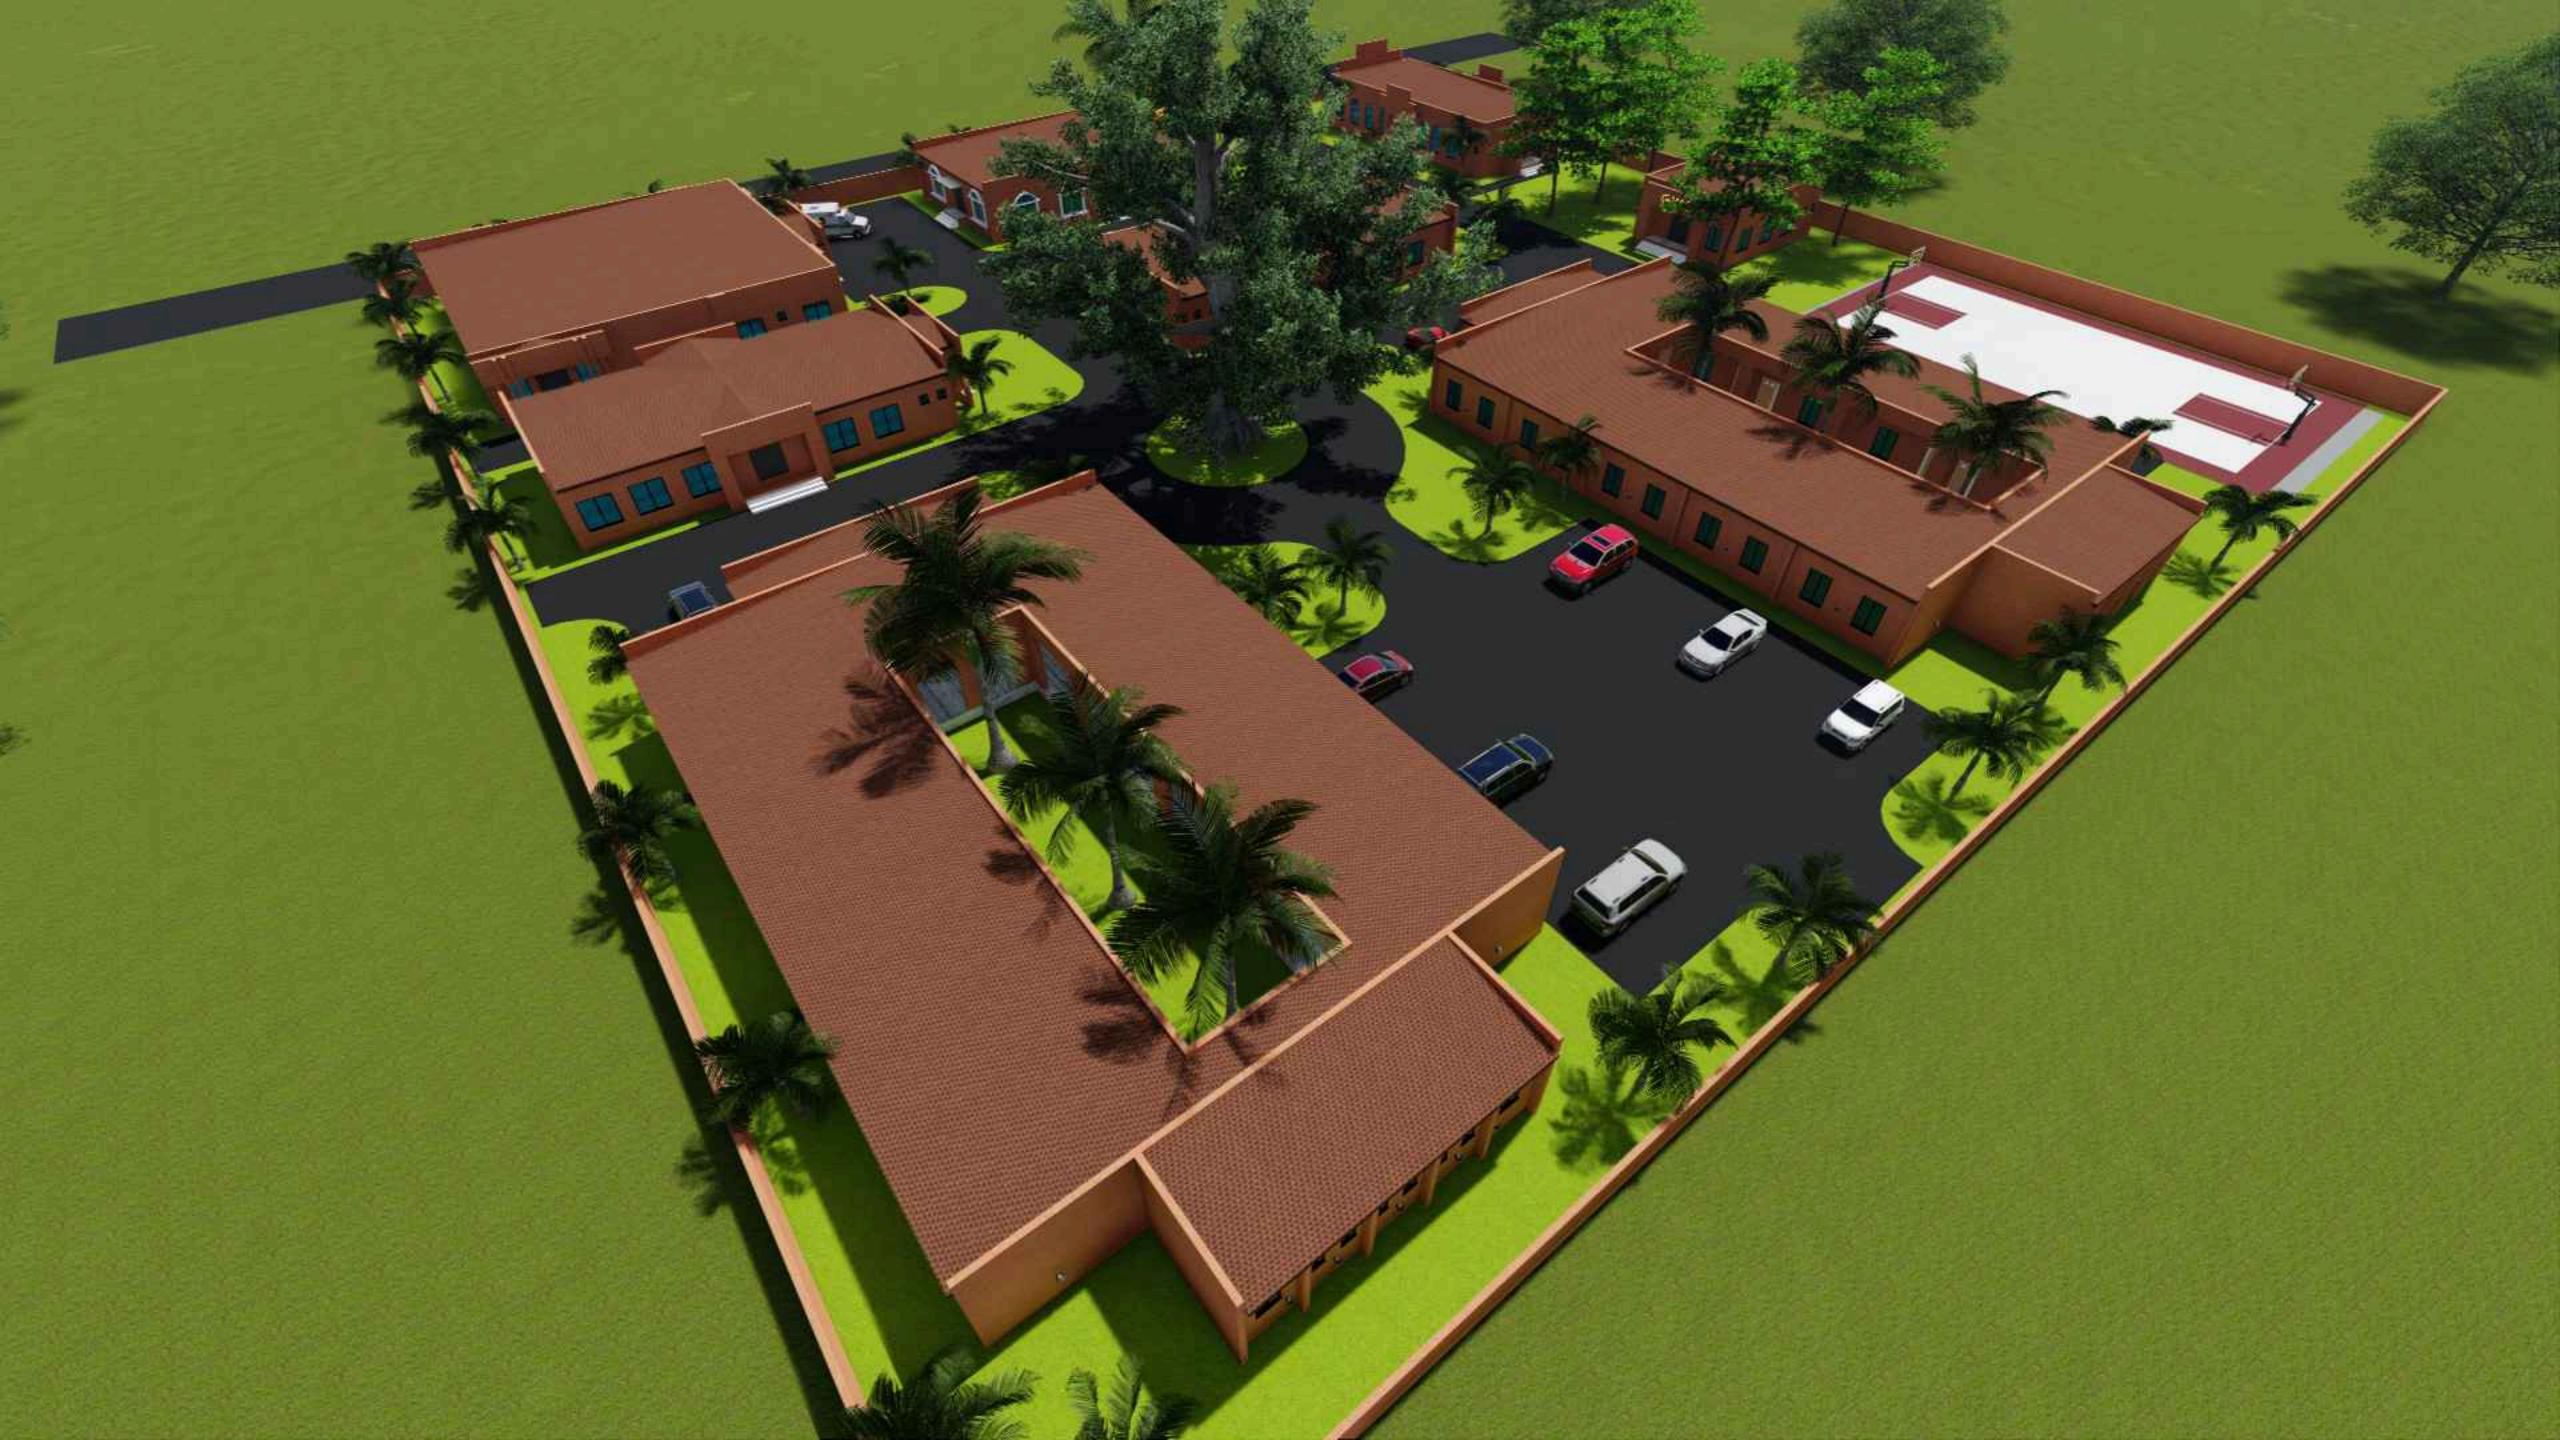

# PROPOSED & FRIC& MIGR&TION **ADVISORY CENTER**

FOR

### **ADRIAN PETER CORISH**

**PLOT DETAILS:** 

LAND LOCATION: WEST COAST REGION, THE GAMBIA

TOTAL LAND AREA: 100m by 100m =  $10,000m^2$ 

Station Advisory

CONSULTANT

**INNOVA CONSTRUCTION LIMITED** 

|     | Seal/Stamp: |  |
|-----|-------------|--|
|     |             |  |
|     |             |  |
|     |             |  |
|     |             |  |
| TE: | SHEET NO.:  |  |
|     |             |  |