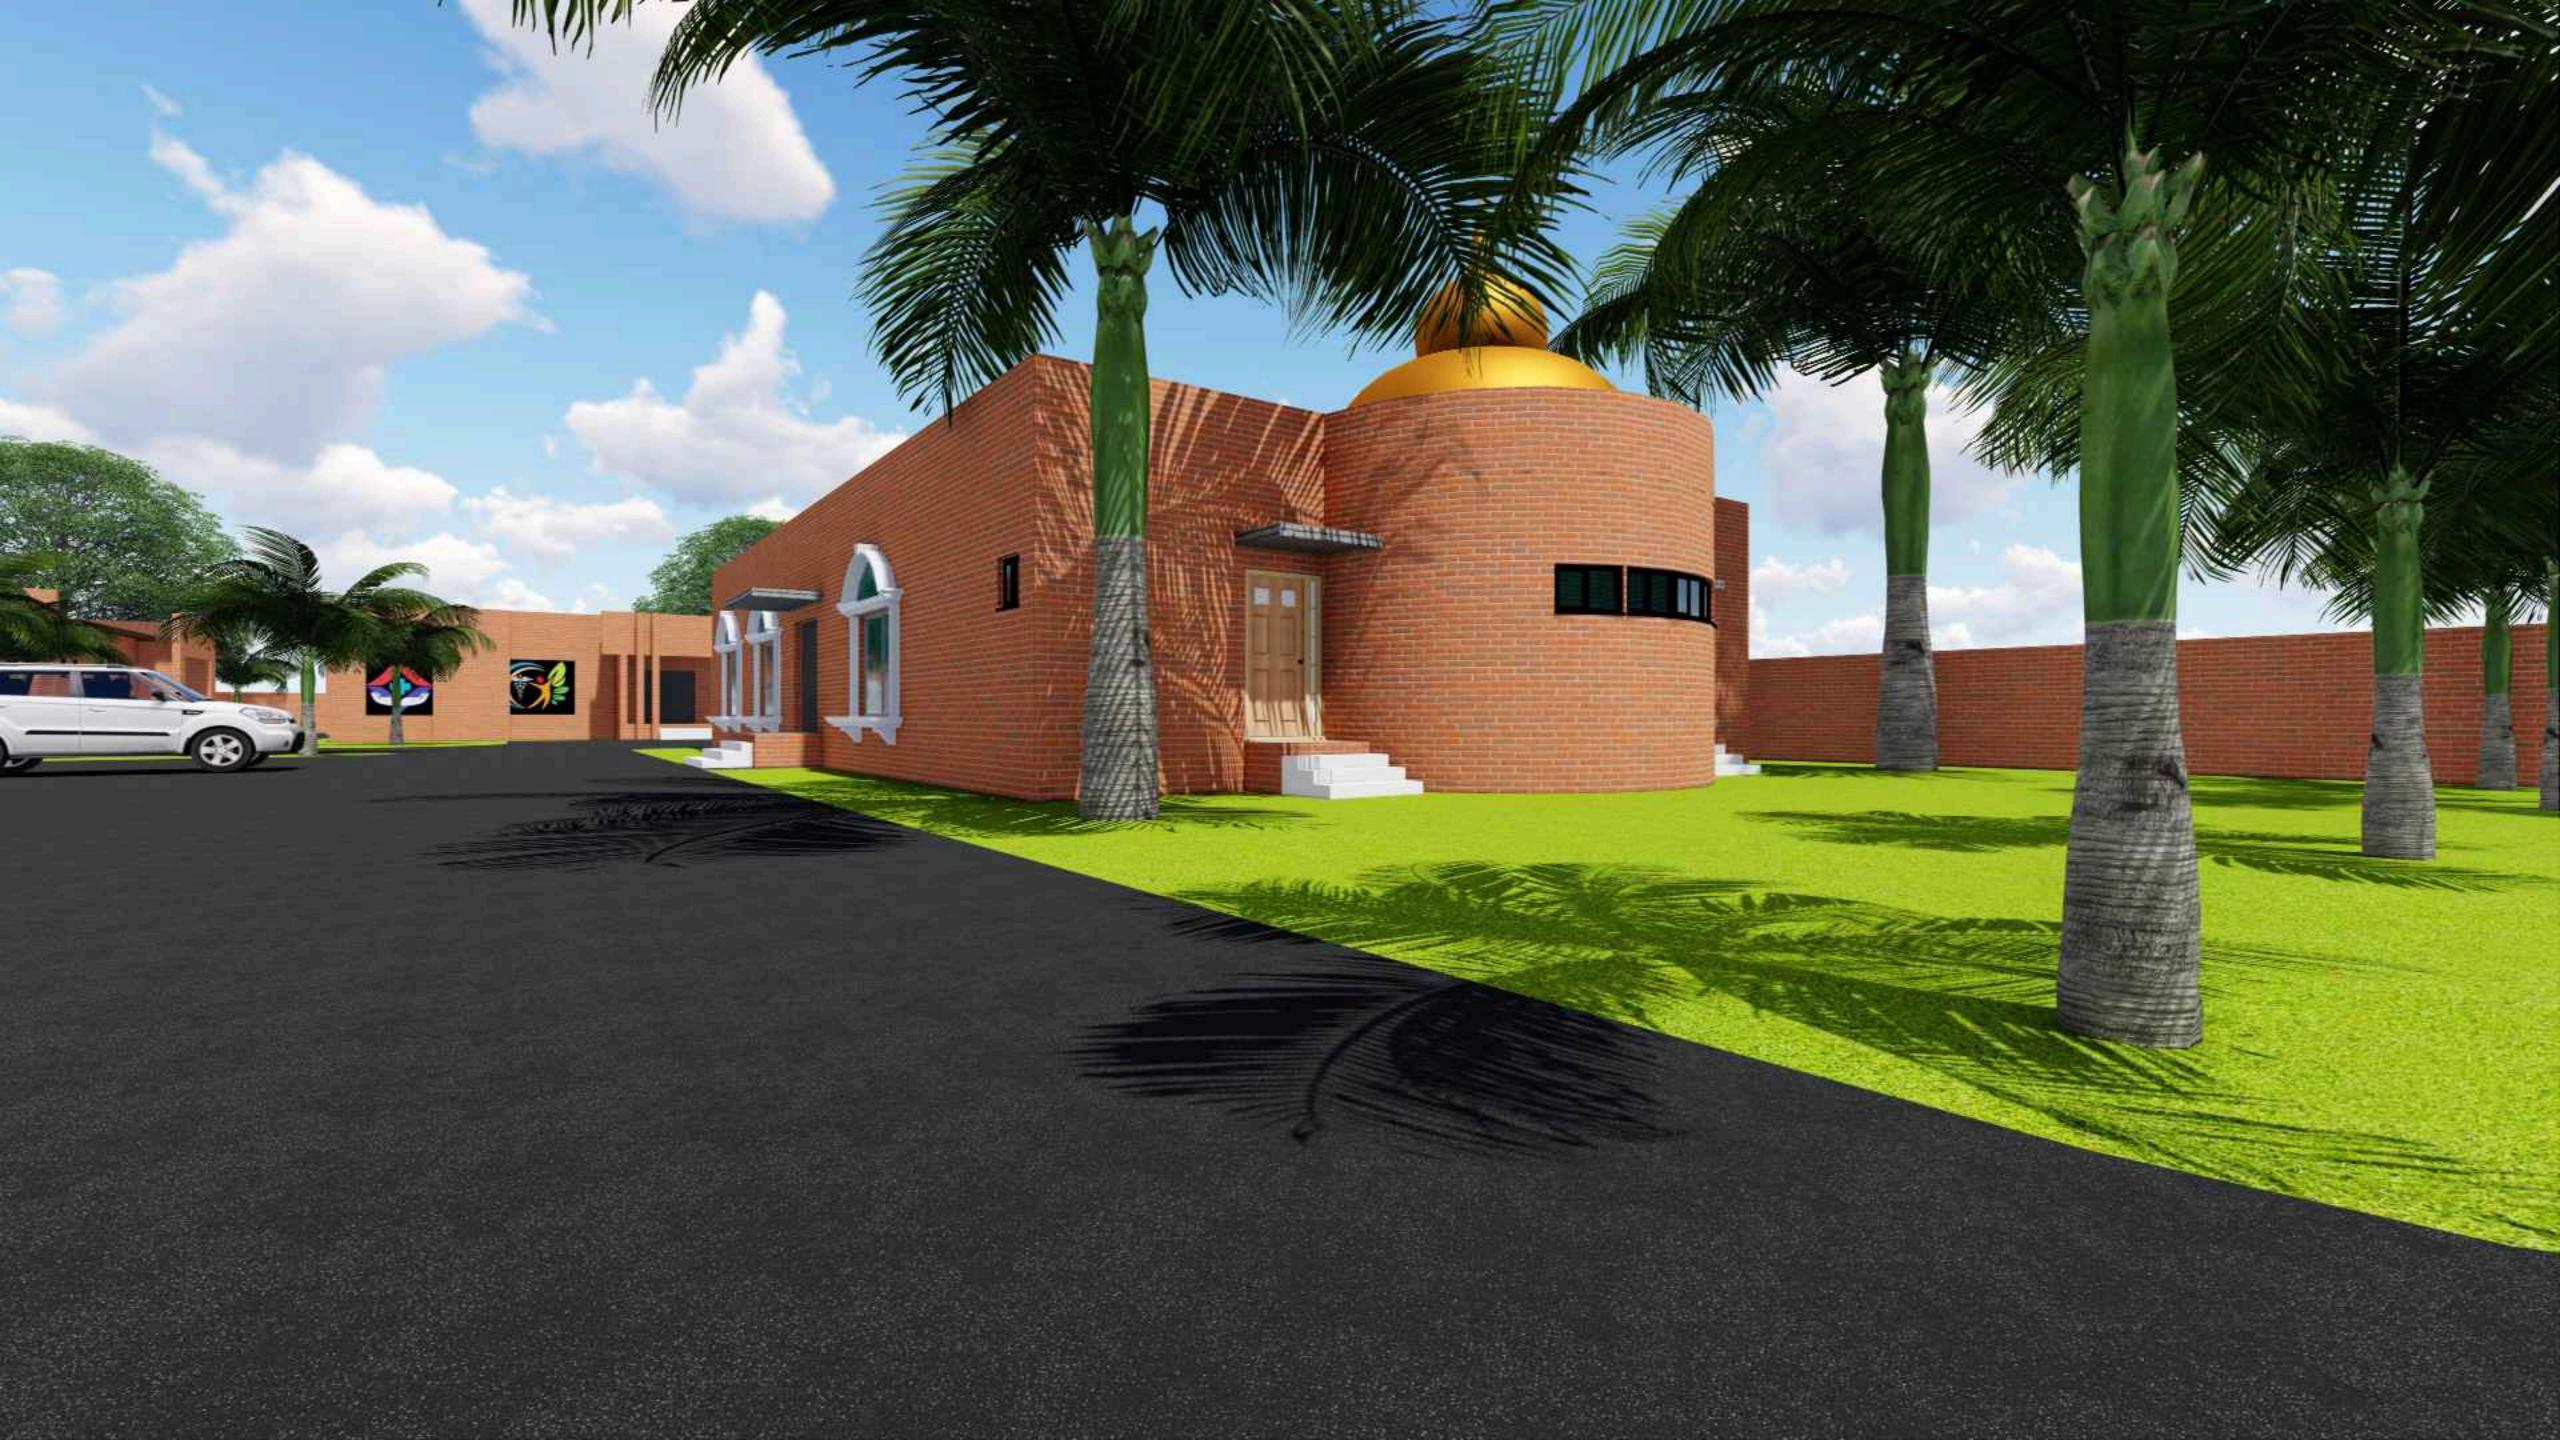

## MOSOUE

#### Mosque

|      | Seal/Stamp: |
|------|-------------|
|      |             |
|      |             |
|      |             |
| ATE: | SHEET NO.:  |
| 11E. |             |

|      | Seal/Stamp: |  |
|------|-------------|--|
|      |             |  |
|      |             |  |
|      |             |  |
| ATE: | SHEET NO.:  |  |
|      |             |  |