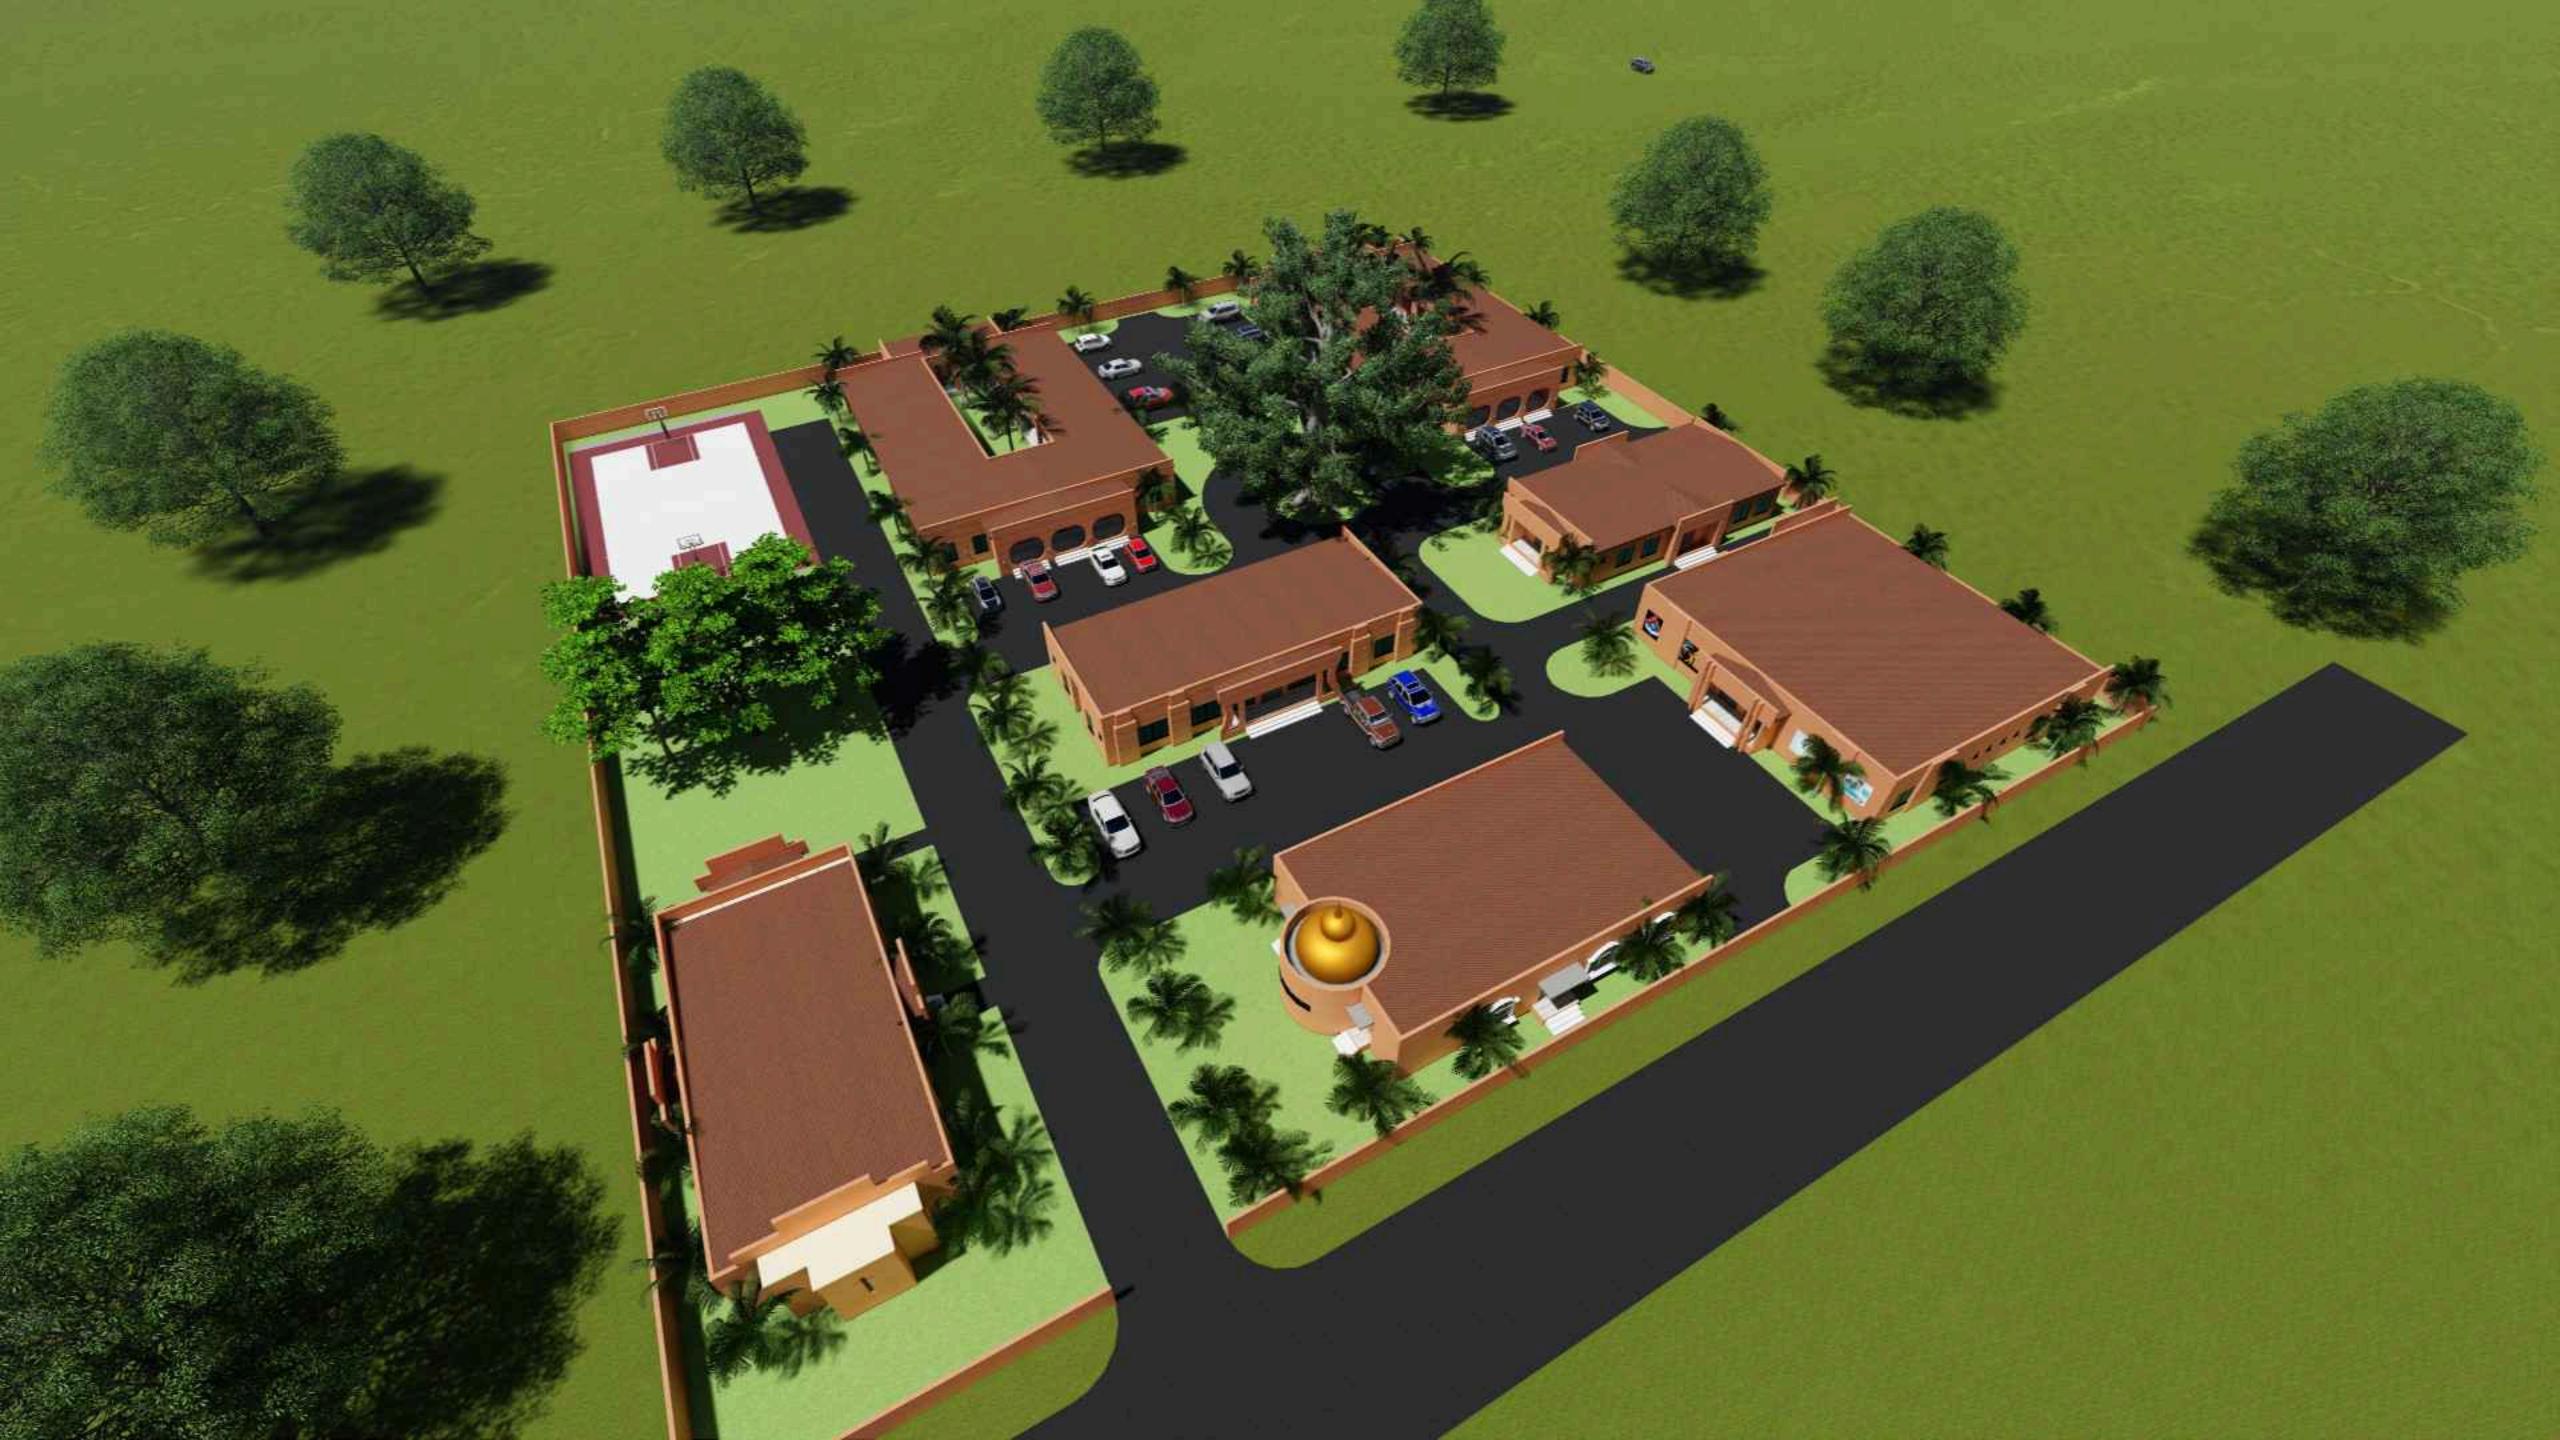

# PROPOSED & FRIC& MIGR&TION **ADVISORY CENTER**

FOR

### **ADRIAN PETER CORISH**

**PLOT DETAILS:** 

LAND LOCATION: WEST COAST REGION, THE GAMBIA

TOTAL LAND AREA: 100m by 100m =  $10,000m^2$ 

Station Advisory

CONSULTANT

**INNOVA CONSTRUCTION LIMITED** 

|     | Seal/Stamp: |  |
|-----|-------------|--|
|     |             |  |
|     |             |  |
|     |             |  |
|     |             |  |
| TE: | SHEET NO.:  |  |
|     |             |  |