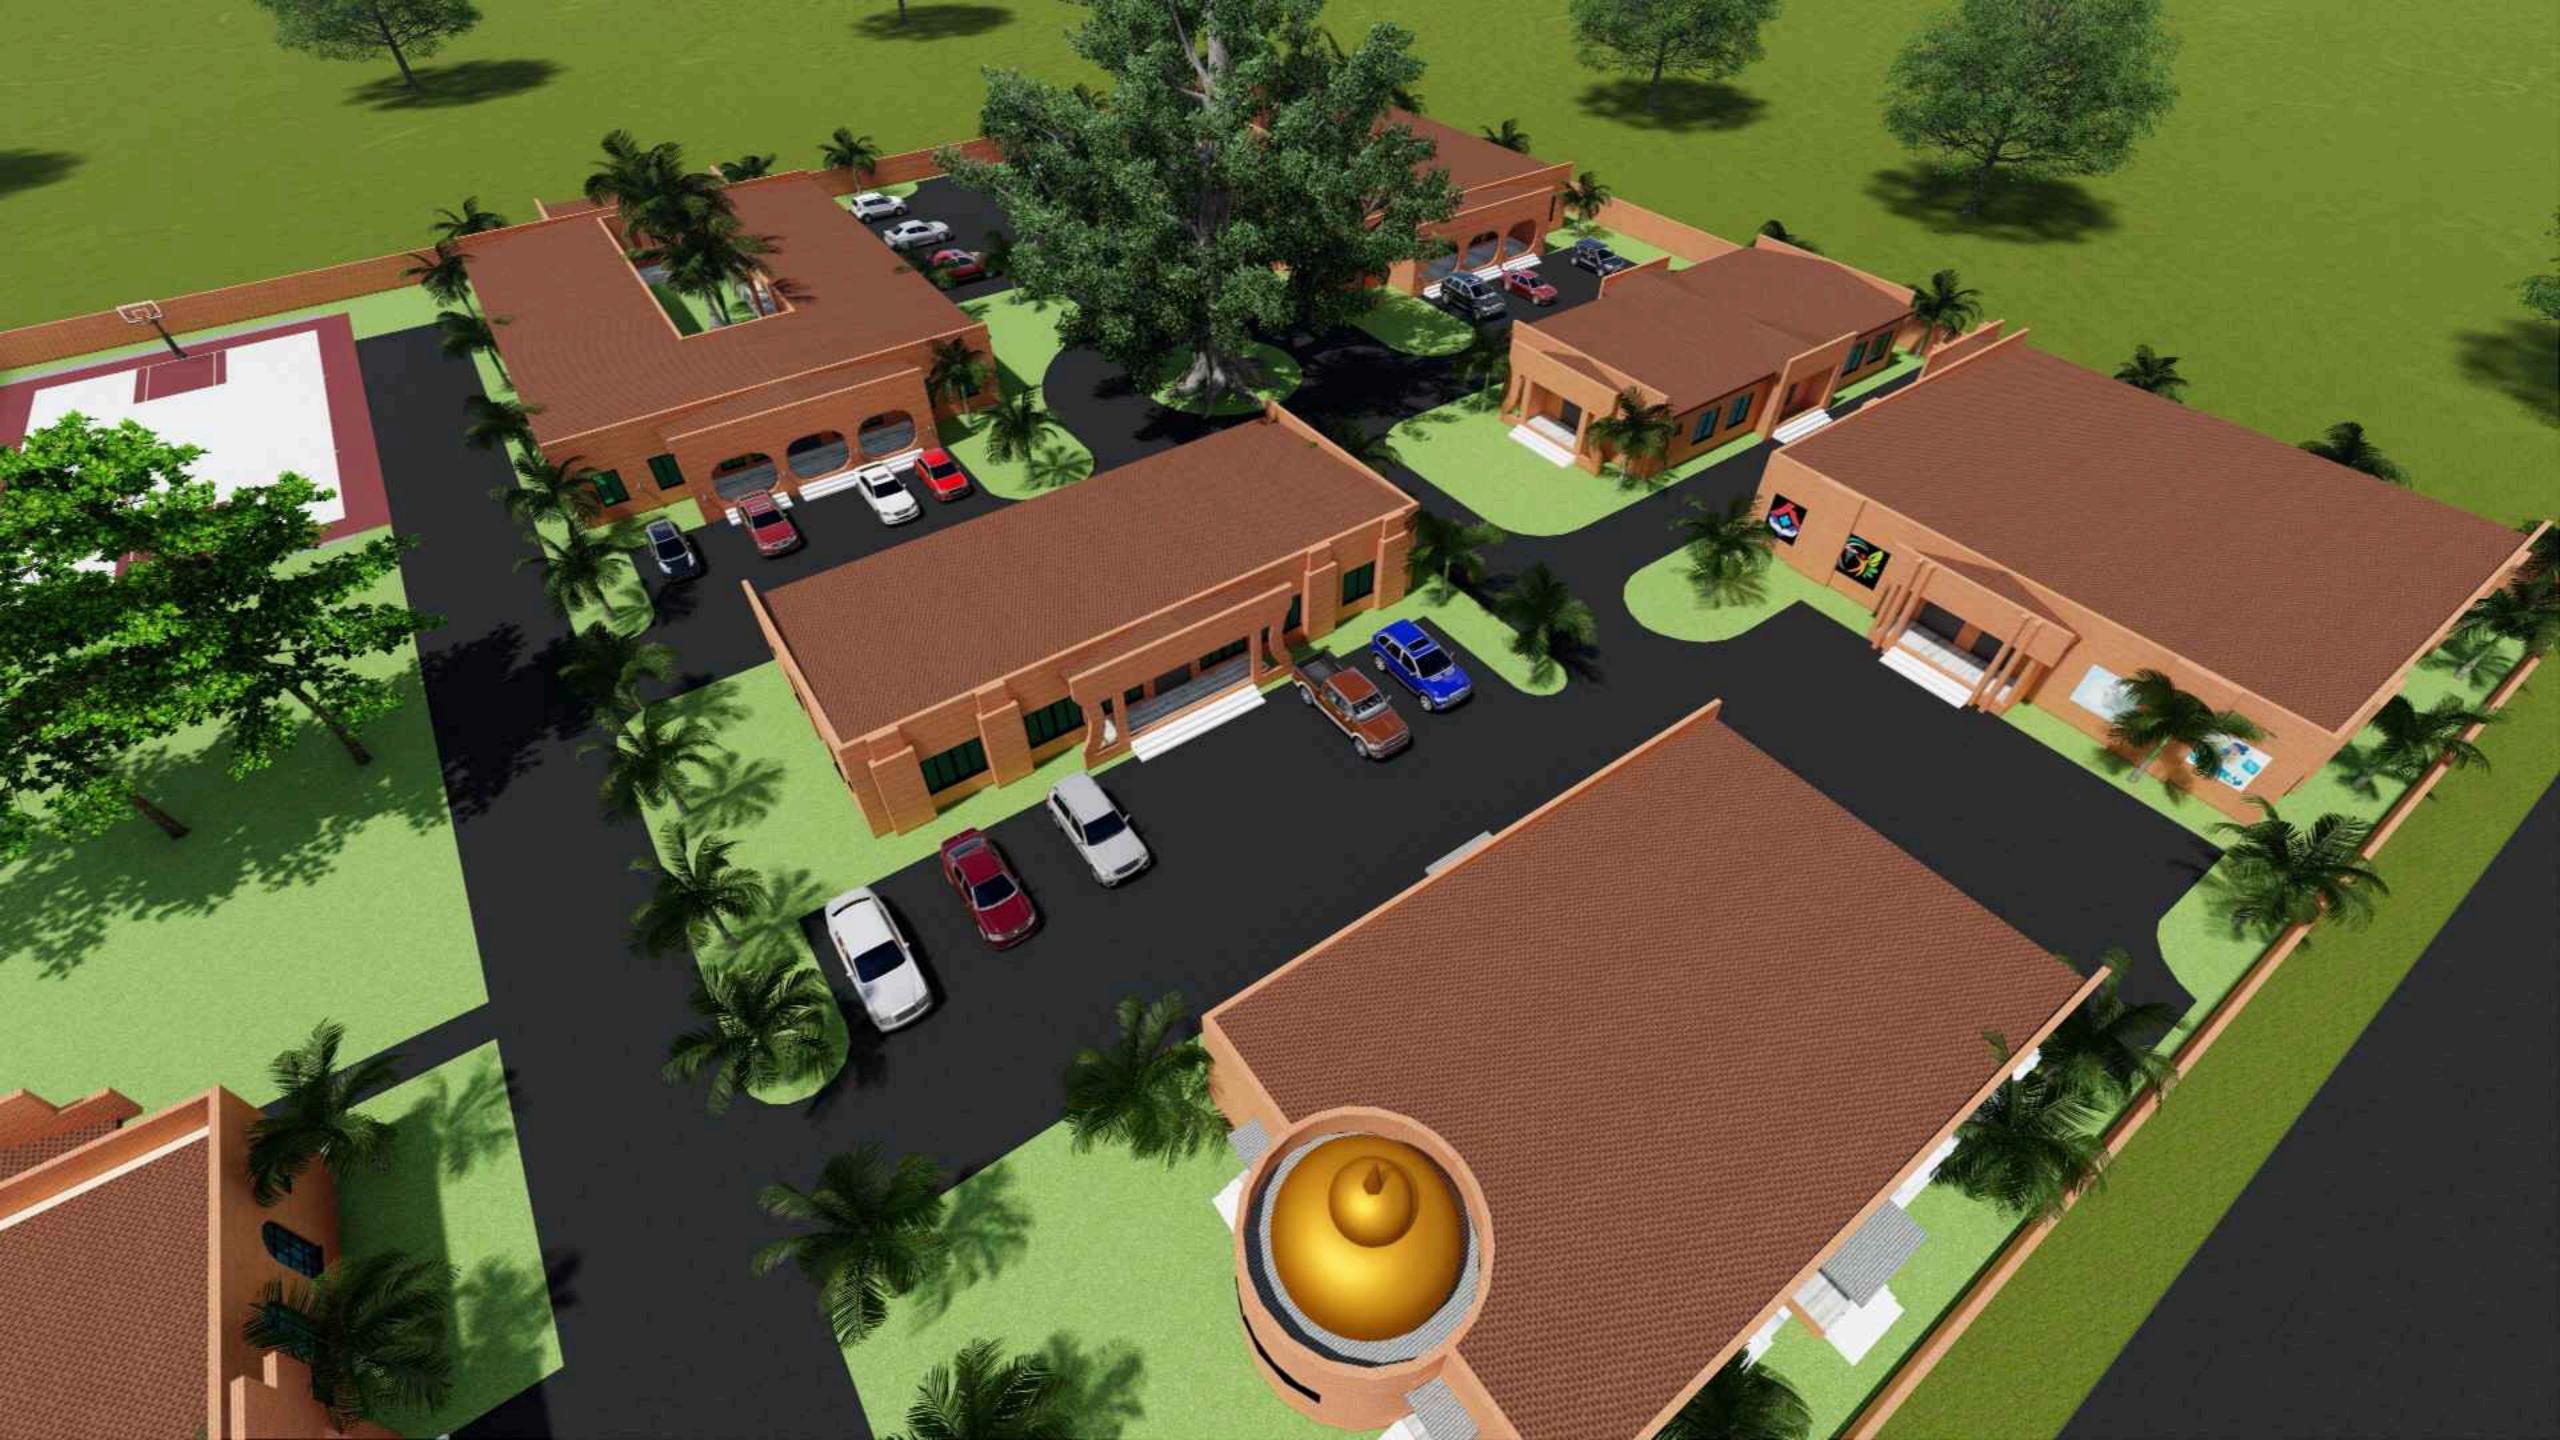

# PROPOSED & FRIC& MIGR&TION **ADVISORY CENTER**

FOR

### **ADRIAN PETER CORISH**

**PLOT DETAILS:** 

LAND LOCATION: WEST COAST REGION, THE GAMBIA

TOTAL LAND AREA: 100m by 100m =  $10,000m^2$ 

Station Advisory

CONSULTANT

**INNOVA CONSTRUCTION LIMITED** 

|     | Seal/Stamp: |  |
|-----|-------------|--|
|     |             |  |
|     |             |  |
|     |             |  |
|     |             |  |
| TE: | SHEET NO.:  |  |
|     |             |  |