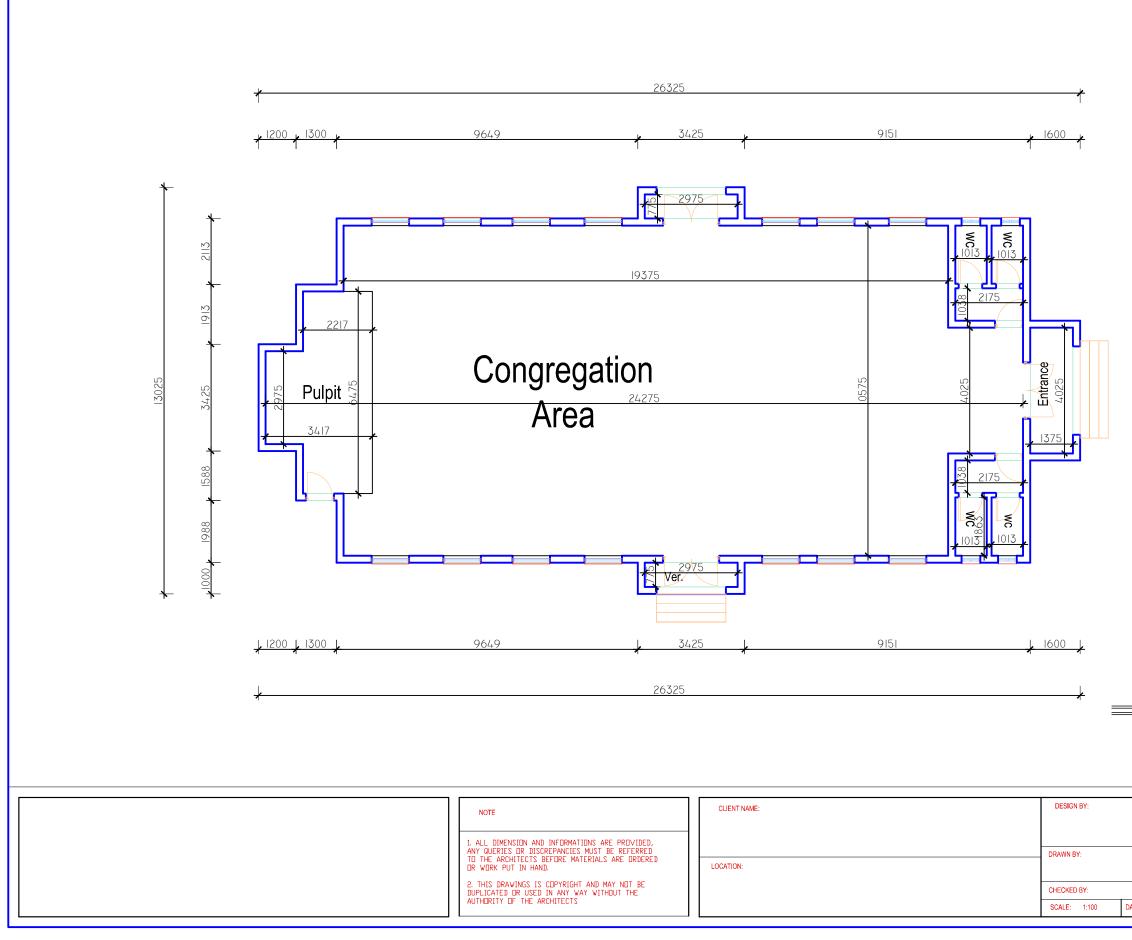

| ¥0001¥                | - <b>*</b>      |  |  |  |
|-----------------------|-----------------|--|--|--|
| 3275                  |                 |  |  |  |
| *                     |                 |  |  |  |
| 4475                  | 13025           |  |  |  |
|                       |                 |  |  |  |
| 275                   |                 |  |  |  |
|                       |                 |  |  |  |
| 1000                  | <b>_</b>        |  |  |  |
|                       |                 |  |  |  |
| ∭ GR                  | OUND FLOOR PLAN |  |  |  |
| <sup>"m"</sup> Сниксн |                 |  |  |  |
|                       | Seal/Stamp:     |  |  |  |
|                       |                 |  |  |  |
| ATE:                  | SHEET NO.:      |  |  |  |
|                       |                 |  |  |  |