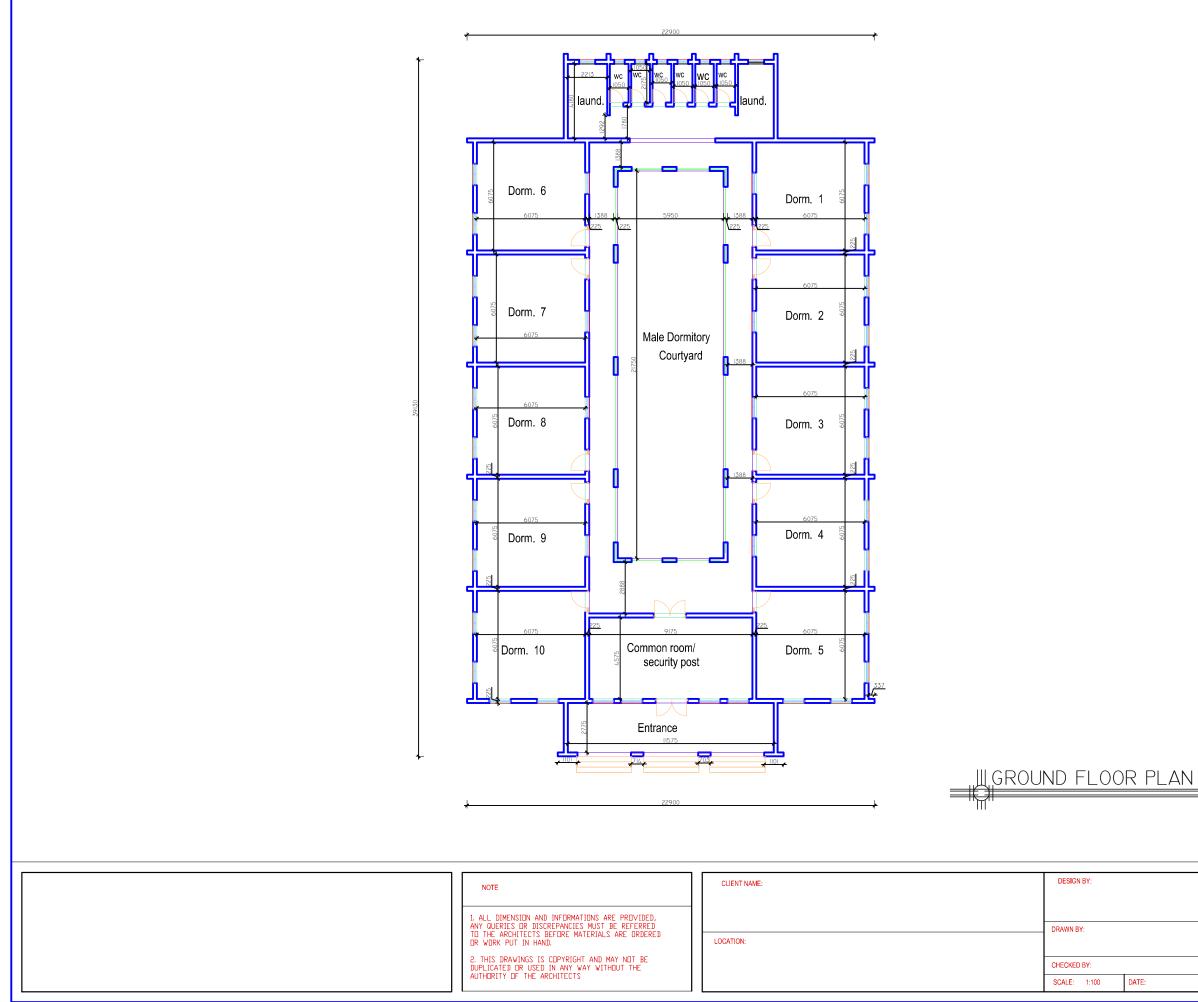

| ¥0001¥                | - <b>*</b>      |  |  |  |
|-----------------------|-----------------|--|--|--|
| 3275                  |                 |  |  |  |
| *                     |                 |  |  |  |
| 4475                  | 13025           |  |  |  |
|                       |                 |  |  |  |
| 275                   |                 |  |  |  |
|                       |                 |  |  |  |
| 1000                  | <b>_</b>        |  |  |  |
|                       |                 |  |  |  |
| ∭ GR                  | OUND FLOOR PLAN |  |  |  |
| <sup>"m"</sup> Сниксн |                 |  |  |  |
|                       | Seal/Stamp:     |  |  |  |
|                       |                 |  |  |  |
| ATE:                  | SHEET NO.:      |  |  |  |
|                       |                 |  |  |  |