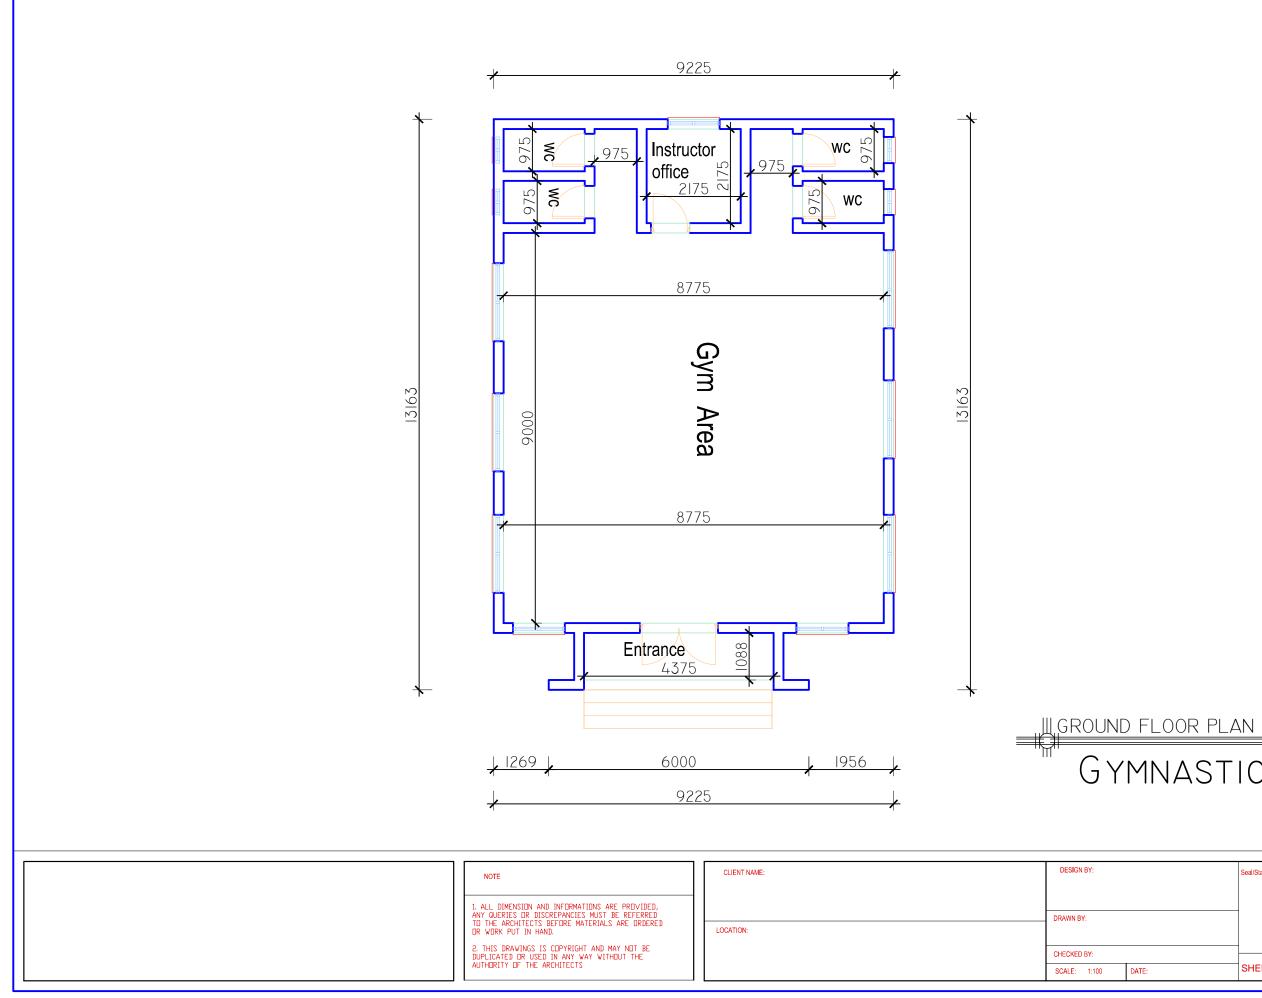

13025           |  |  |  |
|                       |                 |  |  |  |
| 275                   |                 |  |  |  |
|                       |                 |  |  |  |
| 1000                  | <b>_</b>        |  |  |  |
|                       |                 |  |  |  |
| ∭ GR                  | OUND FLOOR PLAN |  |  |  |
| <sup>"m"</sup> Сниксн |                 |  |  |  |
|                       | Seal/Stamp:     |  |  |  |
|                       |                 |  |  |  |
| ATE:                  | SHEET NO.:      |  |  |  |
|                       |                 |  |  |  |



## MOSOUE

#### Mosque

|      | Seal/Stamp: |
|------|-------------|
|      |             |
|      |             |
|      |             |
| ATE: | SHEET NO.:  |
| 11E. |             |



|      | Seal/Stamp: |  |
|------|-------------|--|
|      |             |  |
|      |             |  |
|      |             |  |
| ATE: | SHEET NO.:  |  |
|      |             |  |

#### GYMNASTIC



Seal/Stamp: SHEET NO .: DATE:

#### CLINIC