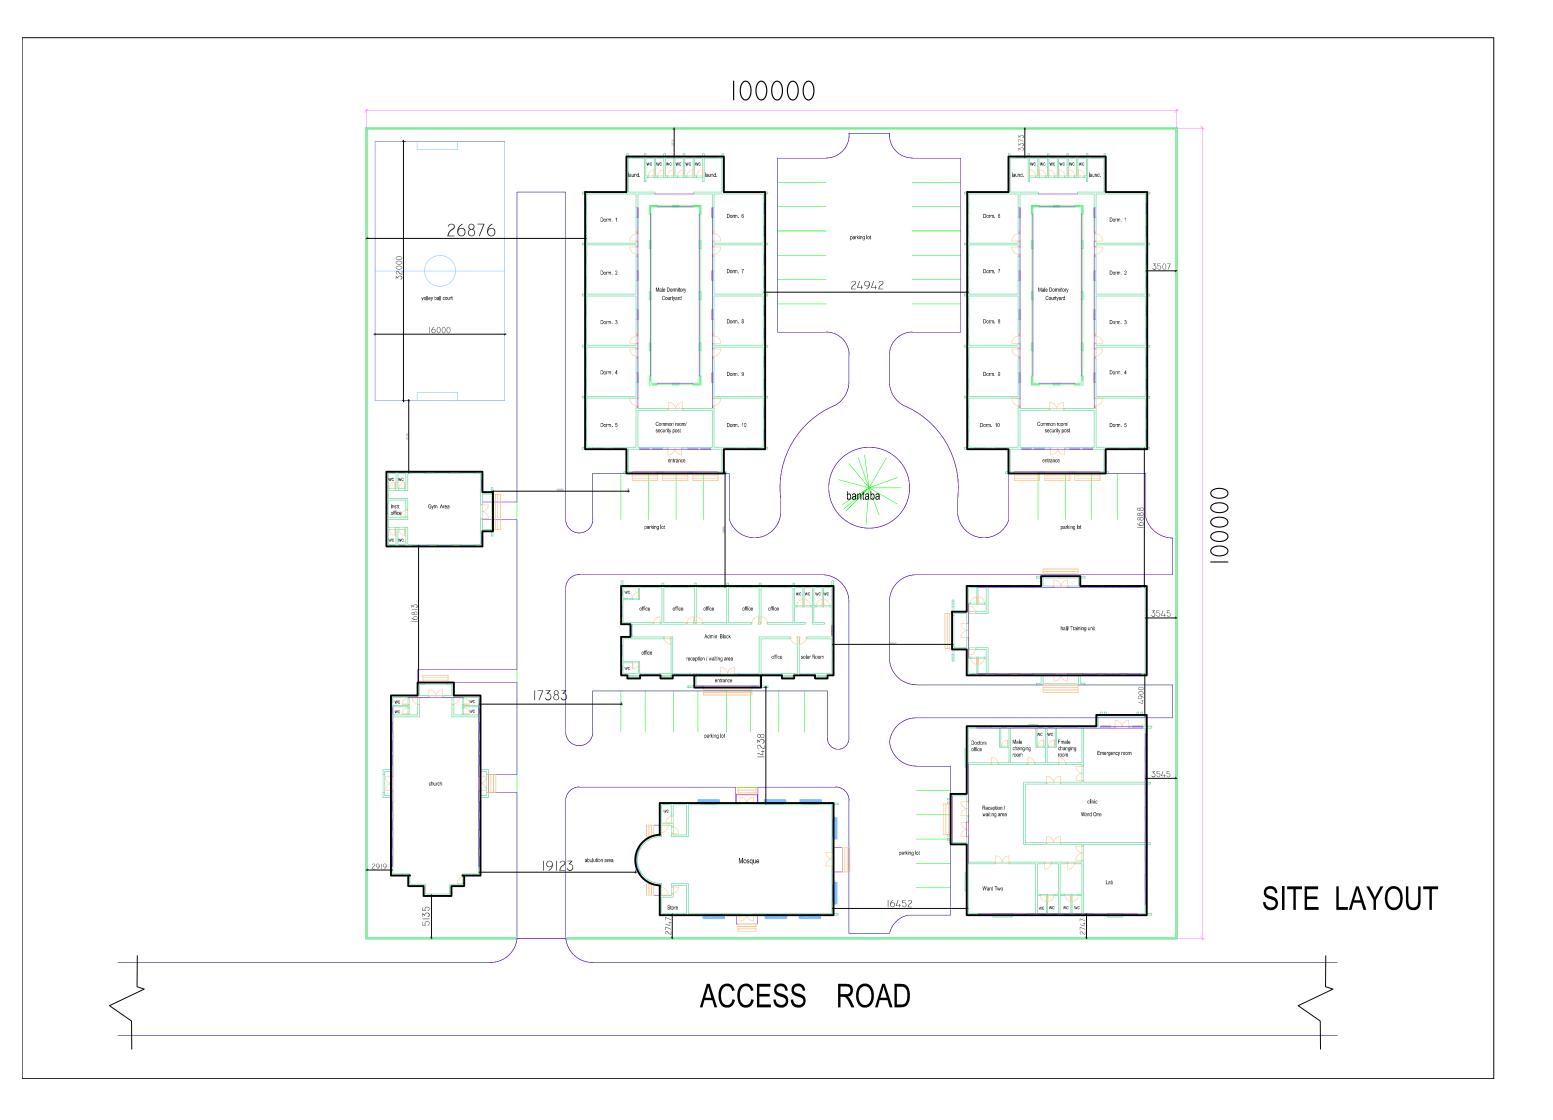

### **ADRIAN PETER CORISH**

**PLOT DETAILS:** 

LAND LOCATION: WEST COAST REGION, THE GAMBIA

TOTAL LAND AREA: 100m by 100m =  $10,000m^2$ 

Station Advisory

CONSULTANT

**INNOVA CONSTRUCTION LIMITED** 

|     | Seal/Stamp: |  |
|-----|-------------|--|
|     |             |  |
|     |             |  |
|     |             |  |
|     |             |  |
| TE: | SHEET NO.:  |  |
|     |             |  |